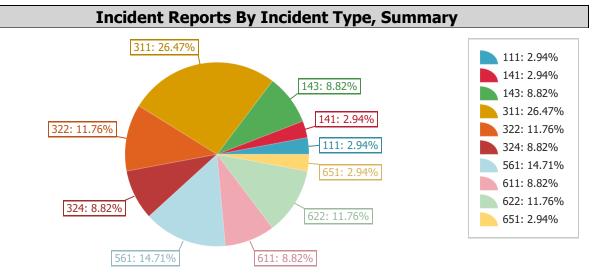

### MINEOLA FIRE DEPARTMENT INCIDENT RESPONSE REPORT

| Incident Type                                          | <b>Total Incidents</b> | Percent |
|--------------------------------------------------------|------------------------|---------|
| 111 - Building fire                                    | 1                      | 2.94%   |
| 141 - Forest, woods or wildland fire                   | 1                      | 2.94%   |
| 143 - Grass fire                                       | 3                      | 8.82%   |
| 311 - Medical assist, assist EMS crew                  | 9                      | 26.47%  |
| 322 - Motor vehicle accident with injuries             | 4                      | 11.76%  |
| 324 - Motor vehicle accident with no injuries.         | 3                      | 8.82%   |
| 561 - Unauthorized burning                             | 5                      | 14.71%  |
| 611 - Dispatched & canceled en route                   | 3                      | 8.82%   |
| 622 - No incident found on arrival at dispatch address | 4                      | 11.76%  |
| 651 - Smoke scare, odor of smoke                       | 1                      | 2.94%   |
|                                                        |                        |         |

Total Number of Incidents: 34

Total Number of Incident Types: 10