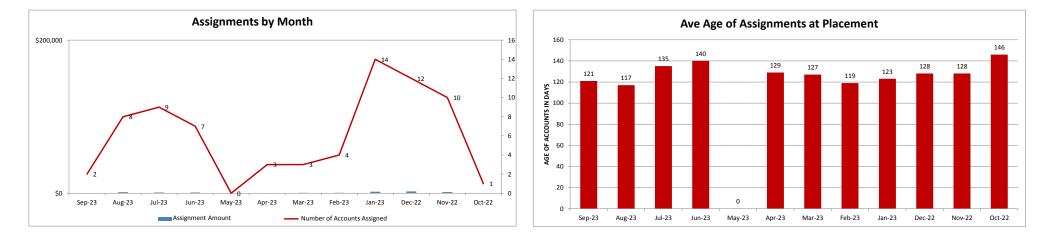

## **MINEOLA UTILITIES - 037324-2**

|          | Client Monthly History Analysis |                 |          |                      |             |           |                       |                     |               |            |  |  |  |  |  |
|----------|---------------------------------|-----------------|----------|----------------------|-------------|-----------|-----------------------|---------------------|---------------|------------|--|--|--|--|--|
| Month    | Accounts Assigned               | Assigned Amount |          | Current<br>Collected | _           | Liquidity | Accounts<br>Cancelled | Cancelled<br>Amount | Number<br>PIF | Ave<br>Age |  |  |  |  |  |
| Sep-23   | 2 Accounts Assigned             | \$250.71        | \$125.36 | \$0.00               | \$0.00      | 0.0%      | 0                     | \$0.00              | 0             | 12         |  |  |  |  |  |
| Aug-23   | 8                               |                 | \$129.30 | \$0.00               | \$0.00      | 0.0%      | 0                     | \$0.00              | 0             | 117        |  |  |  |  |  |
| Jul-23   | 9                               | 1,100           | \$116.93 | \$0.00               | \$0.00      | 0.0%      | 0                     | \$0.00              | 0             | 135        |  |  |  |  |  |
| Jun-23   | 7                               | \$924.73        | \$132.10 | \$0.00               | \$0.00      | 0.0%      | 0                     | \$0.00              | 0             | 140        |  |  |  |  |  |
| May-23   | 0                               |                 | \$0.00   | \$0.00               | \$0.00      | 0.0%      | 0                     | \$0.00              | 0             | (          |  |  |  |  |  |
| Apr-23   | 3                               | \$354.63        | \$118.21 | \$0.00               | \$0.00      | 0.0%      | 0                     | \$0.00              | 0             | 129        |  |  |  |  |  |
| Mar-23   | 3                               | \$636.85        | \$212.28 | \$0.00               | \$0.00      | 0.0%      | 0                     | \$0.00              | 0             | 12         |  |  |  |  |  |
| Feb-23   | 4                               | \$459.98        | \$115.00 | \$0.00               | \$103.30    | 22.5%     | 0                     | \$0.00              | 1             | 119        |  |  |  |  |  |
| Jan-23   | 14                              | \$2,098.35      | \$149.88 | \$0.00               | \$84.94     | 4.1%      | 0                     | \$0.00              | 1             | 123        |  |  |  |  |  |
| Dec-22   | 12                              | \$2,442.38      | \$203.53 | \$0.00               | \$367.10    | 15.0%     | 0                     | \$0.00              | 1             | 12         |  |  |  |  |  |
| Nov-22   | 10                              | \$1,507.19      | \$150.72 | \$0.00               | \$0.00      | 0.0%      | 0                     | \$0.00              | 0             | 12         |  |  |  |  |  |
| Oct-22   | 1                               | \$82.47         | \$82.47  | \$0.00               | \$0.00      | 0.0%      | 0                     | \$0.00              | 0             | 14         |  |  |  |  |  |
| Sep-22   | 6                               | \$862.77        | \$143.79 | \$0.00               | \$0.00      | 0.0%      | 0                     | \$0.00              | 0             | 134        |  |  |  |  |  |
| Aug-22   | 3                               | \$205.17        | \$68.39  | \$0.00               | \$0.00      | 0.0%      | 0                     | \$0.00              | 0             | 13         |  |  |  |  |  |
| Jul-22   | 6                               | \$851.91        | \$141.99 | \$0.00               | \$270.01    | 31.7%     | 0                     | \$0.00              | 1             | 12         |  |  |  |  |  |
| Jun-22   | 9                               | \$1,767.16      | \$196.35 | \$0.00               | \$283.43    | 16.0%     | 0                     | \$0.00              | 2             | 13         |  |  |  |  |  |
| May-22   | 0                               | \$0.00          | \$0.00   | \$0.00               | \$0.00      | 0.0%      | 0                     | \$0.00              | 0             | (          |  |  |  |  |  |
| Apr-22   | 4                               | \$623.52        | \$155.88 | \$0.00               | \$0.00      | 0.0%      | 0                     | \$0.00              | 0             | 13         |  |  |  |  |  |
| Mar-22   | 4                               | \$1,416.20      | \$354.05 | \$0.00               | \$0.00      | 0.0%      | 0                     | \$0.00              | 0             | 13:        |  |  |  |  |  |
| Feb-22   | 10                              | \$1,906.92      | \$190.69 | \$0.00               | \$0.00      | 0.0%      | 0                     | \$0.00              | 0             | 123        |  |  |  |  |  |
| Jan-22   | 5                               | \$1,085.52      | \$217.10 | \$0.00               | \$0.00      | 0.0%      | 0                     | \$0.00              | 0             | 11         |  |  |  |  |  |
| Dec-21   | 6                               | \$600.13        | \$100.02 | \$0.00               | \$0.00      | 0.0%      | 0                     | \$0.00              | 0             | 12         |  |  |  |  |  |
| Nov-21   | 6                               | \$1,114.54      | \$185.76 | \$0.00               | \$93.07     | 8.4%      | 0                     | \$0.00              | 1             | 130        |  |  |  |  |  |
| Previous | 654                             | \$122,938.95    | \$187.98 | \$0.00               | \$16,738.58 | 13.6%     | 11                    | \$7,137.87          | 106           | 36         |  |  |  |  |  |
|          | =====                           | ======          | ======   |                      | ======      |           | ====                  | =======             |               |            |  |  |  |  |  |
| Total    | 786                             | \$144,617.95    | \$183.99 | \$0.00               | \$17,940.43 | 12.4%     | 11                    | \$7,137.87          | 113           | 329        |  |  |  |  |  |