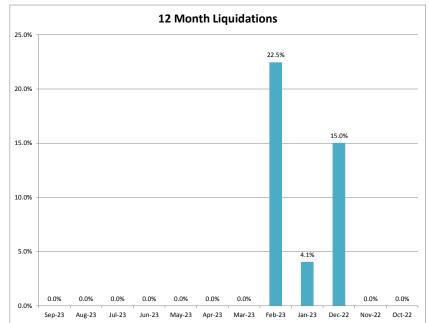

## **MINEOLA UTILITIES - 037324-2**

|          | Client Monthly History Analysis |                 |          |                      |             |           |                       |                     |               |            |  |  |  |  |  |
|----------|---------------------------------|-----------------|----------|----------------------|-------------|-----------|-----------------------|---------------------|---------------|------------|--|--|--|--|--|
| Month    | Accounts Assigned               | Assigned Amount |          | Current<br>Collected | _           | Liquidity | Accounts<br>Cancelled | Cancelled<br>Amount | Number<br>PIF | Ave<br>Age |  |  |  |  |  |
| Sep-23   | 2 Accounts Assigned             | \$250.71        | \$125.36 | \$0.00               | \$0.00      | 0.0%      | 0                     | \$0.00              | 0             | 12         |  |  |  |  |  |
| Aug-23   | 8                               |                 | \$129.30 | \$0.00               | \$0.00      | 0.0%      | 0                     | \$0.00              | 0             | 117        |  |  |  |  |  |
| Jul-23   | 9                               | 1,100           | \$116.93 | \$0.00               | \$0.00      | 0.0%      | 0                     | \$0.00              | 0             | 135        |  |  |  |  |  |
| Jun-23   | 7                               | \$924.73        | \$132.10 | \$0.00               | \$0.00      | 0.0%      | 0                     | \$0.00              | 0             | 140        |  |  |  |  |  |
| May-23   | 0                               |                 | \$0.00   | \$0.00               | \$0.00      | 0.0%      | 0                     | \$0.00              | 0             | (          |  |  |  |  |  |
| Apr-23   | 3                               | \$354.63        | \$118.21 | \$0.00               | \$0.00      | 0.0%      | 0                     | \$0.00              | 0             | 129        |  |  |  |  |  |
| Mar-23   | 3                               | \$636.85        | \$212.28 | \$0.00               | \$0.00      | 0.0%      | 0                     | \$0.00              | 0             | 12         |  |  |  |  |  |
| Feb-23   | 4                               | \$459.98        | \$115.00 | \$0.00               | \$103.30    | 22.5%     | 0                     | \$0.00              | 1             | 119        |  |  |  |  |  |
| Jan-23   | 14                              | \$2,098.35      | \$149.88 | \$0.00               | \$84.94     | 4.1%      | 0                     | \$0.00              | 1             | 123        |  |  |  |  |  |
| Dec-22   | 12                              | \$2,442.38      | \$203.53 | \$0.00               | \$367.10    | 15.0%     | 0                     | \$0.00              | 1             | 12         |  |  |  |  |  |
| Nov-22   | 10                              | \$1,507.19      | \$150.72 | \$0.00               | \$0.00      | 0.0%      | 0                     | \$0.00              | 0             | 12         |  |  |  |  |  |
| Oct-22   | 1                               | \$82.47         | \$82.47  | \$0.00               | \$0.00      | 0.0%      | 0                     | \$0.00              | 0             | 14         |  |  |  |  |  |
| Sep-22   | 6                               | \$862.77        | \$143.79 | \$0.00               | \$0.00      | 0.0%      | 0                     | \$0.00              | 0             | 134        |  |  |  |  |  |
| Aug-22   | 3                               | \$205.17        | \$68.39  | \$0.00               | \$0.00      | 0.0%      | 0                     | \$0.00              | 0             | 13         |  |  |  |  |  |
| Jul-22   | 6                               | \$851.91        | \$141.99 | \$0.00               | \$270.01    | 31.7%     | 0                     | \$0.00              | 1             | 12         |  |  |  |  |  |
| Jun-22   | 9                               | \$1,767.16      | \$196.35 | \$0.00               | \$283.43    | 16.0%     | 0                     | \$0.00              | 2             | 13         |  |  |  |  |  |
| May-22   | 0                               | \$0.00          | \$0.00   | \$0.00               | \$0.00      | 0.0%      | 0                     | \$0.00              | 0             | (          |  |  |  |  |  |
| Apr-22   | 4                               | \$623.52        | \$155.88 | \$0.00               | \$0.00      | 0.0%      | 0                     | \$0.00              | 0             | 13         |  |  |  |  |  |
| Mar-22   | 4                               | \$1,416.20      | \$354.05 | \$0.00               | \$0.00      | 0.0%      | 0                     | \$0.00              | 0             | 13:        |  |  |  |  |  |
| Feb-22   | 10                              | \$1,906.92      | \$190.69 | \$0.00               | \$0.00      | 0.0%      | 0                     | \$0.00              | 0             | 123        |  |  |  |  |  |
| Jan-22   | 5                               | \$1,085.52      | \$217.10 | \$0.00               | \$0.00      | 0.0%      | 0                     | \$0.00              | 0             | 11         |  |  |  |  |  |
| Dec-21   | 6                               | \$600.13        | \$100.02 | \$0.00               | \$0.00      | 0.0%      | 0                     | \$0.00              | 0             | 12         |  |  |  |  |  |
| Nov-21   | 6                               | \$1,114.54      | \$185.76 | \$0.00               | \$93.07     | 8.4%      | 0                     | \$0.00              | 1             | 130        |  |  |  |  |  |
| Previous | 654                             | \$122,938.95    | \$187.98 | \$0.00               | \$16,738.58 | 13.6%     | 11                    | \$7,137.87          | 106           | 36         |  |  |  |  |  |
|          | =====                           | ======          | ======   |                      | ======      |           | ====                  | =======             |               |            |  |  |  |  |  |
| Total    | 786                             | \$144,617.95    | \$183.99 | \$0.00               | \$17,940.43 | 12.4%     | 11                    | \$7,137.87          | 113           | 329        |  |  |  |  |  |